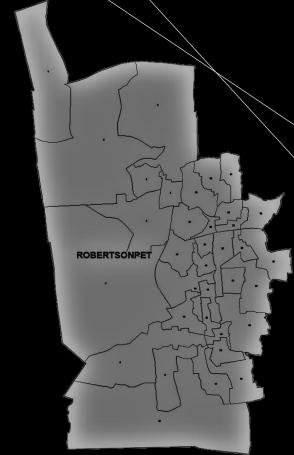

ROBERTSONPET

#### Note:

- Ward No. 1 and 2 owned by BEML
- Ward No. 3 to 18 owned by BGML
- Ward No. 19 to 35 Town area

- 1. BEML Officer's Quarters
- 2. BEML Employee's Quarters
- 3. Balaghat
- 4. Tank Block
- 5. Oriental
- 6. Henry's
- 7. Bullen's
- 8. Edgar's
- 9. Challappa
- 10. Chinnakannu
- 11. Rivetter's Block
- 12. St. Mary's

- 13. BGML Hospital
- 14. Albert
- 15. S.T Block
- 16. E.T Block
- 17. N.T Block
- 18. Kenneddy's
- 19. Swaminathapuram
- 20. Sriram Nagar
- 21. Someshwara Block
- 22. Swarna Nagar
- 23. Masjid
- 24. Geetha Road

- 25. Jain
- 26. Dr. Ambedkar
- 27. King George
- 28. Palkar
- 29. Ganeshpuram
- 30. Muskam
- 31. Gandhi
- 32. Bharathipuram
- 33. Andersonpet
- 34. Bazaar Street
- 35. Pandar

- Robertsonpet is the biggest municipality in Kolar District, which occupies 58.12 Sq. Km of area with 35 municipal wards.
- Robertsonpet Town Municipal Council was constituted under section 9 of Karnataka Municipal Act 1964.
- Municipality is upgraded to City Municipal Council in the year 1983, the mining area which was maintained earlier by sanitary board was handed over to municipality in the year 2000.
- KGF is about 30 Kms from Kolar and 100Kms from Bangalore, City is well connected by Rail and Road Transport with almost all important cities in the State.
- Robertsonpet City is about 58.12 Sq. Km in area consists 1,43,233 population as per 2011 census.
- The City is on the Deccan Plateau of centra and south India, about 3000 ft above the Sea level