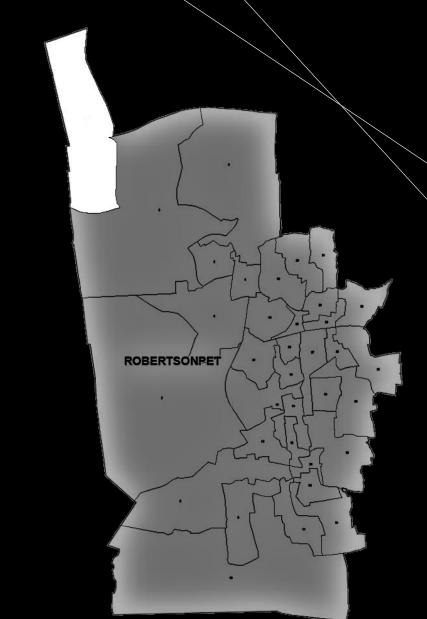

ROBERTSONPET

#### Note:

- Ward No. 1 and 2 owned by BEML
- Ward No. 3 to 18 owned by BGML
- Ward No. 19 to 35 Town area

- 1. BEML Officer's Quarters
- 2. BEML Employee's Quarters
- 3. Balaghat
- 4. Tank Block
- 5. Oriental
- 6. Henry's
- 7. Bullen's
- 8. Edgar's
- 9. Challappa
- 10. Chinnakannu
- 11. Rivetter's Block
- 12. St. Mary's

Ward Number 1
BEML OFFICERS QUARTER'S

Ward Number 2
BEML EMPLOYEE'S QUARTER'S

Ward Number 3
BALAGHAT

Ward Number 4
TANK BLOCK

Ward Number 5
ORIENTAL

Ward Number 6 HENRY'S

Ward Number 7
BULLEN'S

Ward Number 8 EDGAR'S