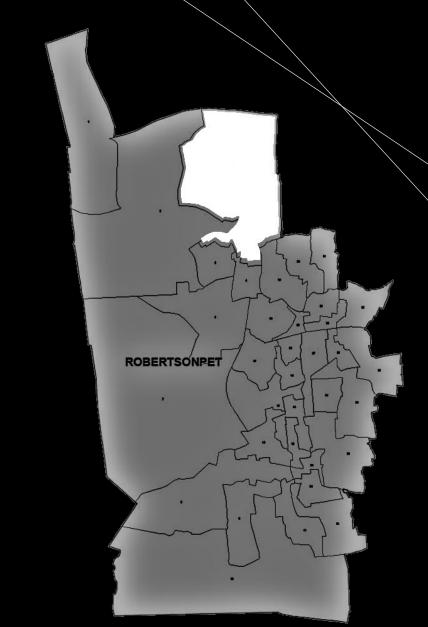

ROBERTSONPET

#### Note:

- Ward No. 1 and 2 owned by BEML
- Ward No. 3 to 18 owned by BGML
- Ward No. 19 to 35 Town area

- 1. BEML Officer's Quarters
- 2. BEML Employee's Quarters
- 3. Balaghat
- 4. Tank Block
- 5. Oriental
- 6. Henry's
- 7. Bullen's
- 8. Edgar's
- 9. Challappa
- 10. Chinnakannu
- 11. Rivetter's Block
- 12. St. Mary's

- 13. BGML Hospital
- 14. Albert
- 15. S.T Block
- 16. E.T Block
- 17. N.T Block
- 18. Kenneddy's
- 19. Swaminathapuram
- 20. Sriram Nagar
- 21. Someshwara Block
- 22. Swarna Nagar
- 23. Masjid
- 24. Geetha Road

- 25. Jain
- 26. Dr. Ambedkar
- 27. King George
- 28. Palkar
- 29. Ganeshpuram
- 30. Muskam
- 31. Gandhi
- 32. Bharathipuram
- 33. Andersonpet
- 34. Bazaar Street
- 35. Pandar

- Robertsonpet is the biggest municipality in Kolar District, which occupies 58.12 Sq. Km of area with 35 municipal wards.
- Robertsonpet Town Municipal Council was constituted under section 9 of Karnataka Municipal Act 1964.
- Municipality is upgraded to City Municipal Council in the year 1983, the mining area which was maintained earlier by sanitary board was handed over to municipality in the year 2000.
- KGF is about 30 Kms from Kolar and 100Kms from Bangalore, City is well connected by Rail and Road Transport with almost all important cities in the State.
- Robertsonpet City is about 58.12 Sq. Km in area consists 1,43,233 population as per 2011 census.
- The City is on the Deccan Plateau of centra and south India, about 3000 ft above the Sea level