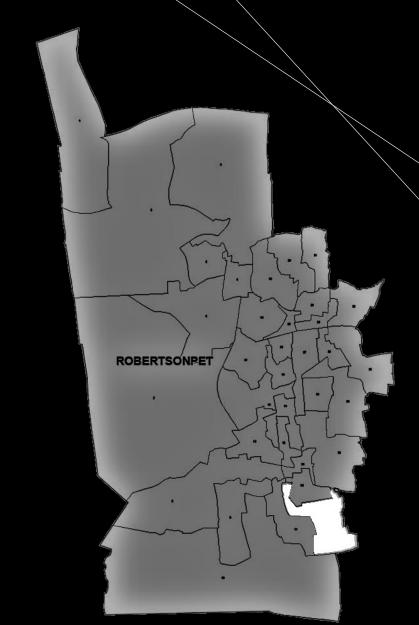

ROBERTSONPET

#### Note:

- Ward No. 1 and 2 owned by BEML
- Ward No. 3 to 18 owned by BGML
- Ward No. 19 to 35 Town area

- 1. BEML Officer's Quarters
- 2. BEML Employee's Quarters
- 3. Balaghat
- 4. Tank Block
- 5. Oriental
- 6. Henry's
- 7. Bullen's
- 8. Edgar's
- 9. Challappa
- 10. Chinnakannu
- 11. Rivetter's Block
- 12. St. Mary's

- 13. BGML Hospital
- 14. Albert
- 15. S.T Block
- 16. E.T Block
- 17. N.T Block
- 18. Kenneddy's
- 19. Swaminathapuram
- 20. Sriram Nagar
- 21. Someshwara Block
- 22. Swarna Nagar
- 23. Masjid
- 24. Geetha Road

- 25. Jain
- 26. Dr. Ambedkar
- 27. King George
- 28. Palkar
- 29. Ganeshpuram
- 30. Muskam
- 31. Gandhi
- 32. Bharathipuram
- 33. Andersonpet
- 34. Bazaar Street
- 35. Pandar

- Robertsonpet is the biggest municipality in Kolar District, which occupies 58.12 Sq. Km of area with 35 municipal wards.
- Robertsonpet Town Municipal Council was constituted under section 9 of Karnataka Municipal Act 1964.
- Municipality is upgraded to City Municipal Council in the year 1983, the mining area which was maintained earlier by sanitary board was handed over to municipality in the year 2000.
- KGF is about 30 Kms from Kolar and 100Kms from Bangalore, City is well connected by Rail and Road Transport with almost all important cities in the State.
- Robertsonpet City is about 58.12 Sq. Km in area consists 1,43,233 population as per 2011 census.
- The City is on the Deccan Plateau of centra and south India, about 3000 ft above the Sea level