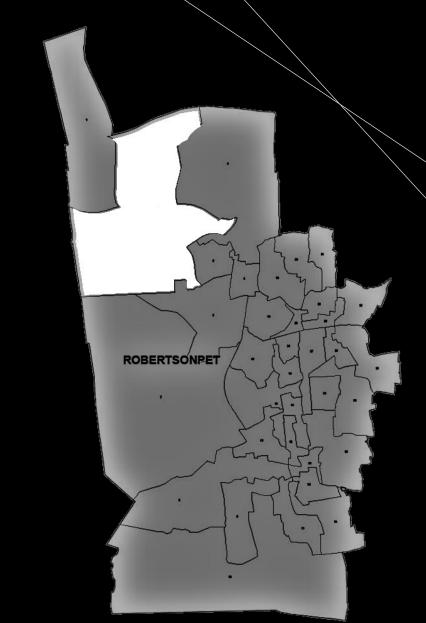

ROBERTSONPET

#### Note:

- Ward No. 1 and 2 owned by BEML
- Ward No. 3 to 18 owned by BGML
- Ward No. 19 to 35 Town area

- 1. BEML Officer's Quarters
- 2. BEML Employee's Quarters
- 3. Balaghat
- 4. Tank Block
- 5. Oriental
- 6. Henry's
- 7. Bullen's
- 8. Edgar's
- 9. Challappa
- 10. Chinnakannu
- 11. Rivetter's Block
- 12. St. Mary's

Ward Number 1
BEML OFFICERS QUARTER'S

Ward Number 2
BEML EMPLOYEE'S QUARTER'S

Ward Number 3
BALAGHAT

Ward Number 4
TANK BLOCK

Ward Number 5
ORIENTAL

Ward Number 6 HENRY'S

Ward Number 7
BULLEN'S

Ward Number 8 EDGAR'S